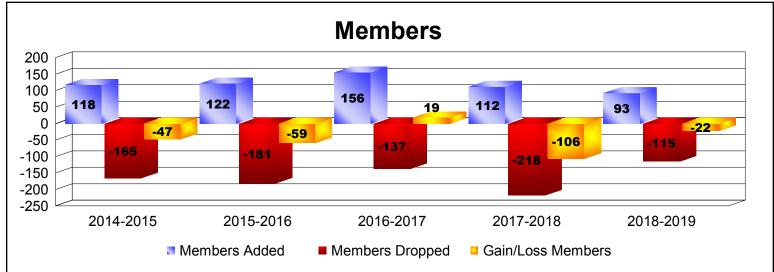

District 201W1 As of June 2019 Cumulative

| Year      | New<br>Clubs | Dropped<br>Clubs | Gain/<br>Loss<br>Clubs | New<br>Members | Charter<br>Members | Reinstate<br>Members | Transfer<br>Members | Total<br>Member<br>Added | Total<br>Members<br>Dropped | Gain/<br>Loss<br>Members |
|-----------|--------------|------------------|------------------------|----------------|--------------------|----------------------|---------------------|--------------------------|-----------------------------|--------------------------|
| 2014-2015 | 0            | -1               | -1                     | 98             | 1                  | 5                    | 14                  | 118                      | -165                        | -47                      |
| 2015-2016 | 0            | -3               | -3                     | 104            | 3                  | 4                    | 11                  | 122                      | -181                        | -59                      |
| 2016-2017 | 0            | -1               | -1                     | 137            | 1                  | 1                    | 17                  | 156                      | -137                        | 19                       |
| 2017-2018 | 1            | -1               | 0                      | 67             | 20                 | 4                    | 21                  | 112                      | -218                        | -106                     |
| 2018-2019 | 0            | -1               | -1                     | 79             | 3                  | 6                    | 5                   | 93                       | -115                        | -22                      |
| Average   | 0            | -1               | -1                     | 97             | 6                  | 4                    | 14                  | 120                      | -163                        | -43                      |