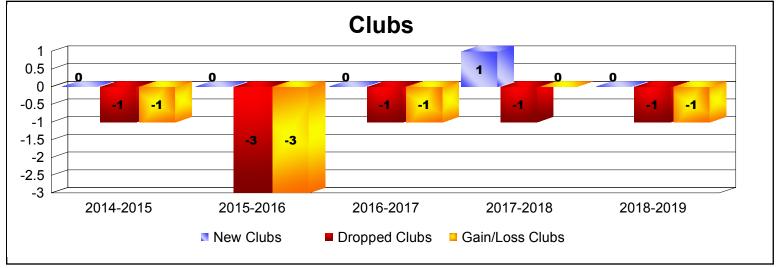

District 201W1 As of June 2019 Cumulative

| Year      | New<br>Clubs | Dropped<br>Clubs | Gain/<br>Loss<br>Clubs | New<br>Members | Charter<br>Members | Reinstate<br>Members | Transfer<br>Members | Total<br>Member<br>Added | Total<br>Members<br>Dropped | Gain/<br>Loss<br>Members |
|-----------|--------------|------------------|------------------------|----------------|--------------------|----------------------|---------------------|--------------------------|-----------------------------|--------------------------|
| 2014-2015 | 0            | -1               | -1                     | 98             | 1                  | 5                    | 14                  | 118                      | -165                        | -47                      |
| 2015-2016 | 0            | -3               | -3                     | 104            | 3                  | 4                    | 11                  | 122                      | -181                        | -59                      |
| 2016-2017 | 0            | -1               | -1                     | 137            | 1                  | 1                    | 17                  | 156                      | -137                        | 19                       |
| 2017-2018 | 1            | -1               | 0                      | 67             | 20                 | 4                    | 21                  | 112                      | -218                        | -106                     |
| 2018-2019 | 0            | -1               | -1                     | 79             | 3                  | 6                    | 5                   | 93                       | -115                        | -22                      |
| Average   | 0            | -1               | -1                     | 97             | 6                  | 4                    | 14                  | 120                      | -163                        | -43                      |